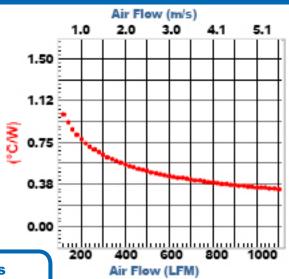

## **Thermal Performance**

#### HEAT SINK THERMAL RESISTANCE

**Product Details** 

| LENGTH | WIDTH    | HEIGHT  | FIN SPACING | BASE THICKNESS | FINISH |
|--------|----------|---------|-------------|----------------|--------|
| 470 mm | 73.25 mm | 25.4 mm | 3.15 mm     | 2.54 mm        | NONE   |

#### NOTES:

- 1) Thermal curve based on 76 mm length.
- Thermal performance data are provided for reference only. Actual performance may vary by application.
- ATS reserves the right to update or change its products without notice to improve the design or performance.
- 4) Contact ATS to learn about custom options available.