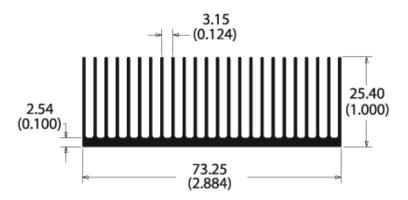

### ATS PART # ATS470073025-EXL32-R0

### **Features & Benefits**

- » Aluminum extrusions are the most costeffective solution for the majority of electronic cooling applications
- » This extrusion profile has 24 fins
- » Extrusion type is straight fin, AL-6063
- » Surface area (in²/in) is 48.20

\*Image above is for illustration purposes only.

#### HEAT SINK THERMAL RESISTANCE

**Product Details** 

| LENGTH | WIDTH    | HEIGHT  | FIN SPACING | BASE THICKNESS | FINISH |
|--------|----------|---------|-------------|----------------|--------|
| 470 mm | 73.25 mm | 25.4 mm | 3.15 mm     | 2.54 mm        | NONE   |